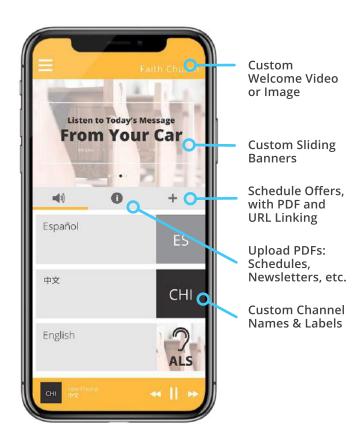

### Your Streaming App, Your Way

*Customize the free Listen EVERYWHERE app for your business or venue with unique channel images, banner ads, videos, special offers.* 

Drive-in Worship is simple to deploy, keeping your congregation connected and your message clear.

#### Find the right server to meet your needs

Listen EVERYWHERE Wi-Fi streaming audio can easily be configured to fit any venue or application and can grow to accommodate your needs both now and in the future.

The LW-100P 2-channel server connects to your existing Wi-Fi network streaming directly to audiences of up to 1,000 users. Cloud-based management allows for simple banners, and more!