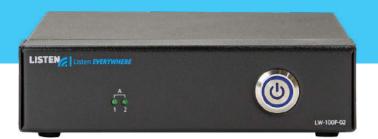

#### Find the right server to meet your needs

Listen EVERYWHERE Wi-Fi streaming audio can easily be configured to fit any venue or application and can grow to accommodate your needs both now and in the future.

The LW-100P 2-channel server connects to your existing Wi-Fi network streaming directly to audiences of up to 1,000 users. Cloud-based management allows for simple banners, and more!